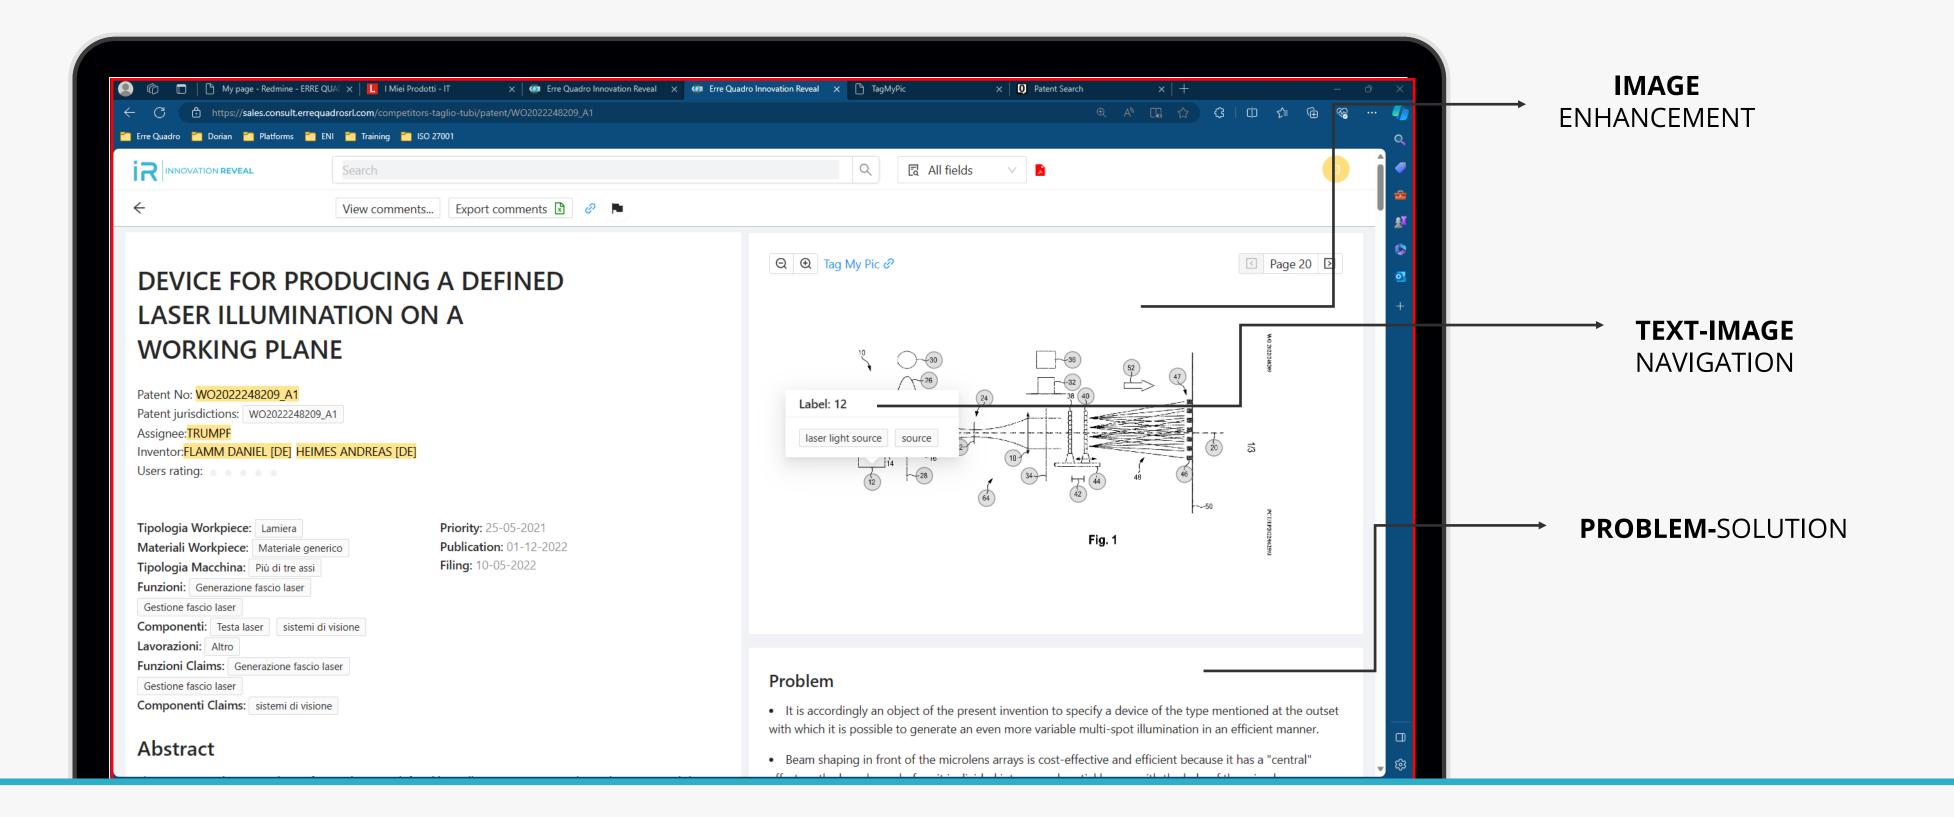

## TEXT-IMAGE NAVIGATION

Quick links between patent text and images

#### **IMAGE ENHANCEMENT**

Availability of image enhancement with user-entered information

#### **PROBLEM-SOLUTION**

Immediate display of technical problems that the invention solves and the solutions