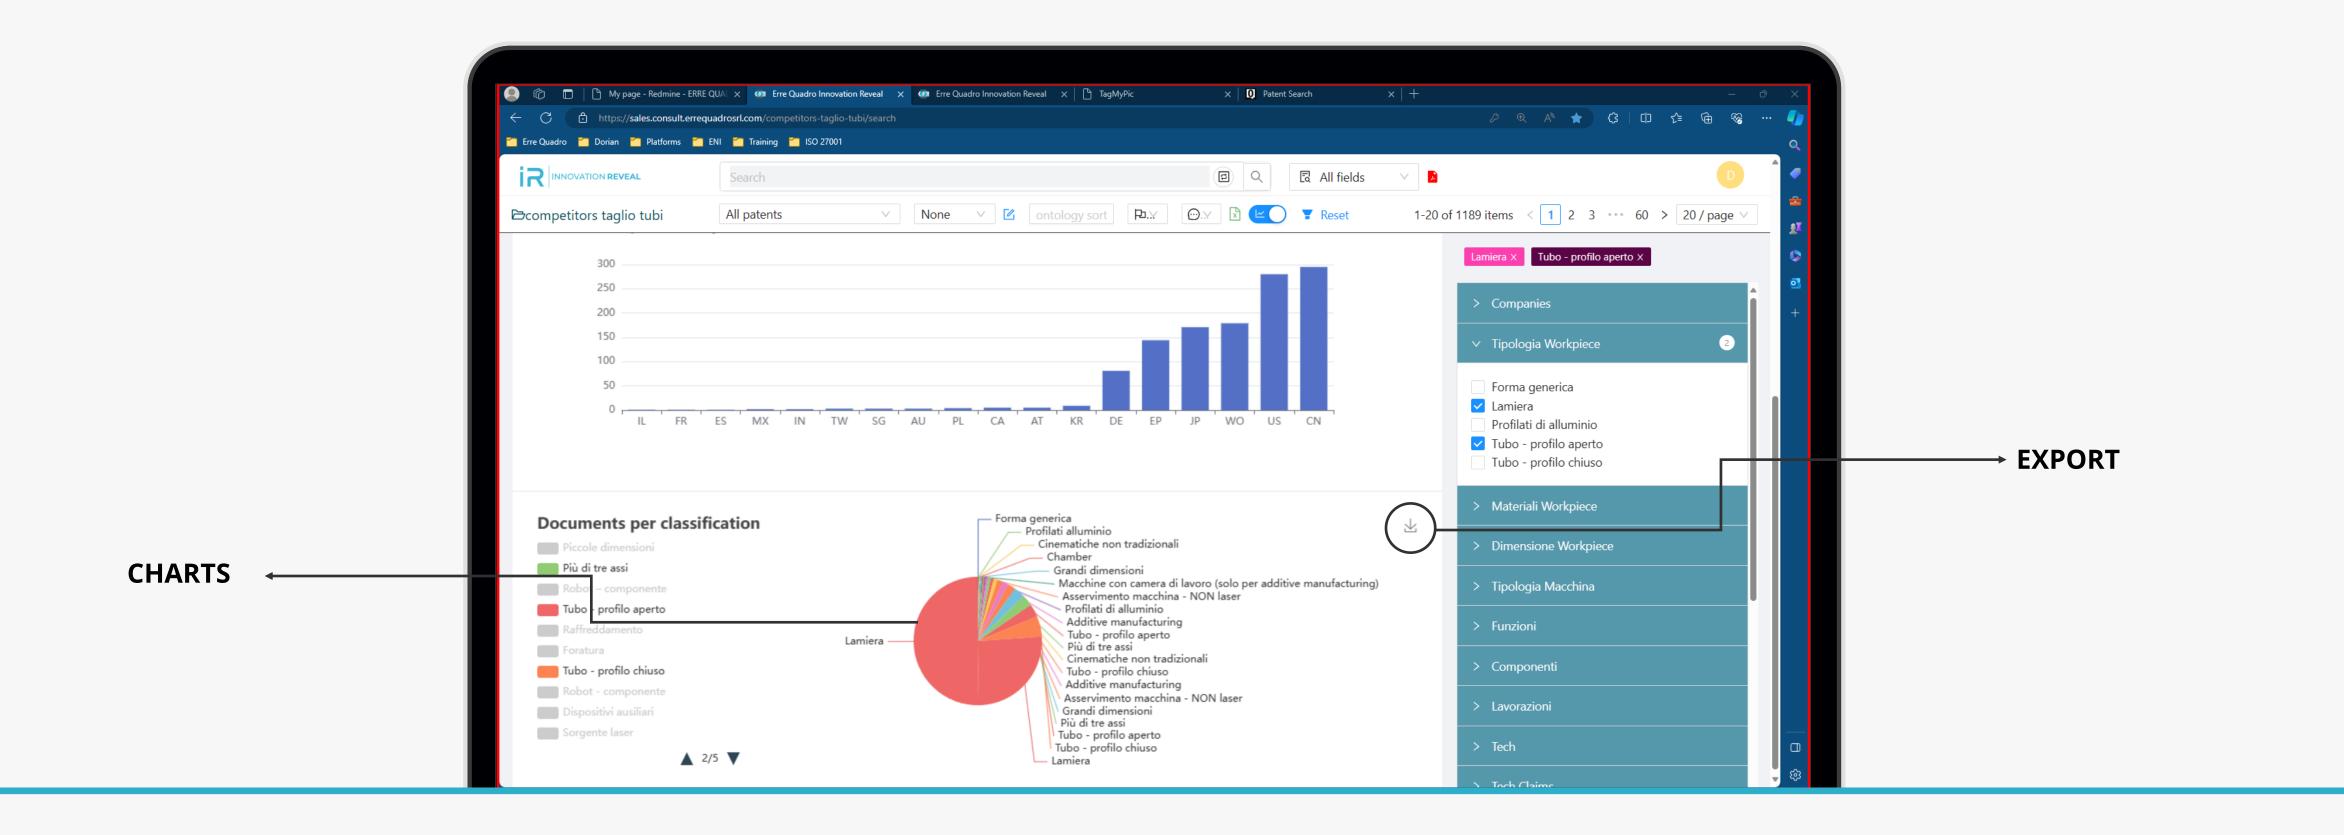

#### **CHARTS**

Ability to generate graphs and summary statistics based on searches performed

#### **EXPORT**

Ability to export the graphs generated