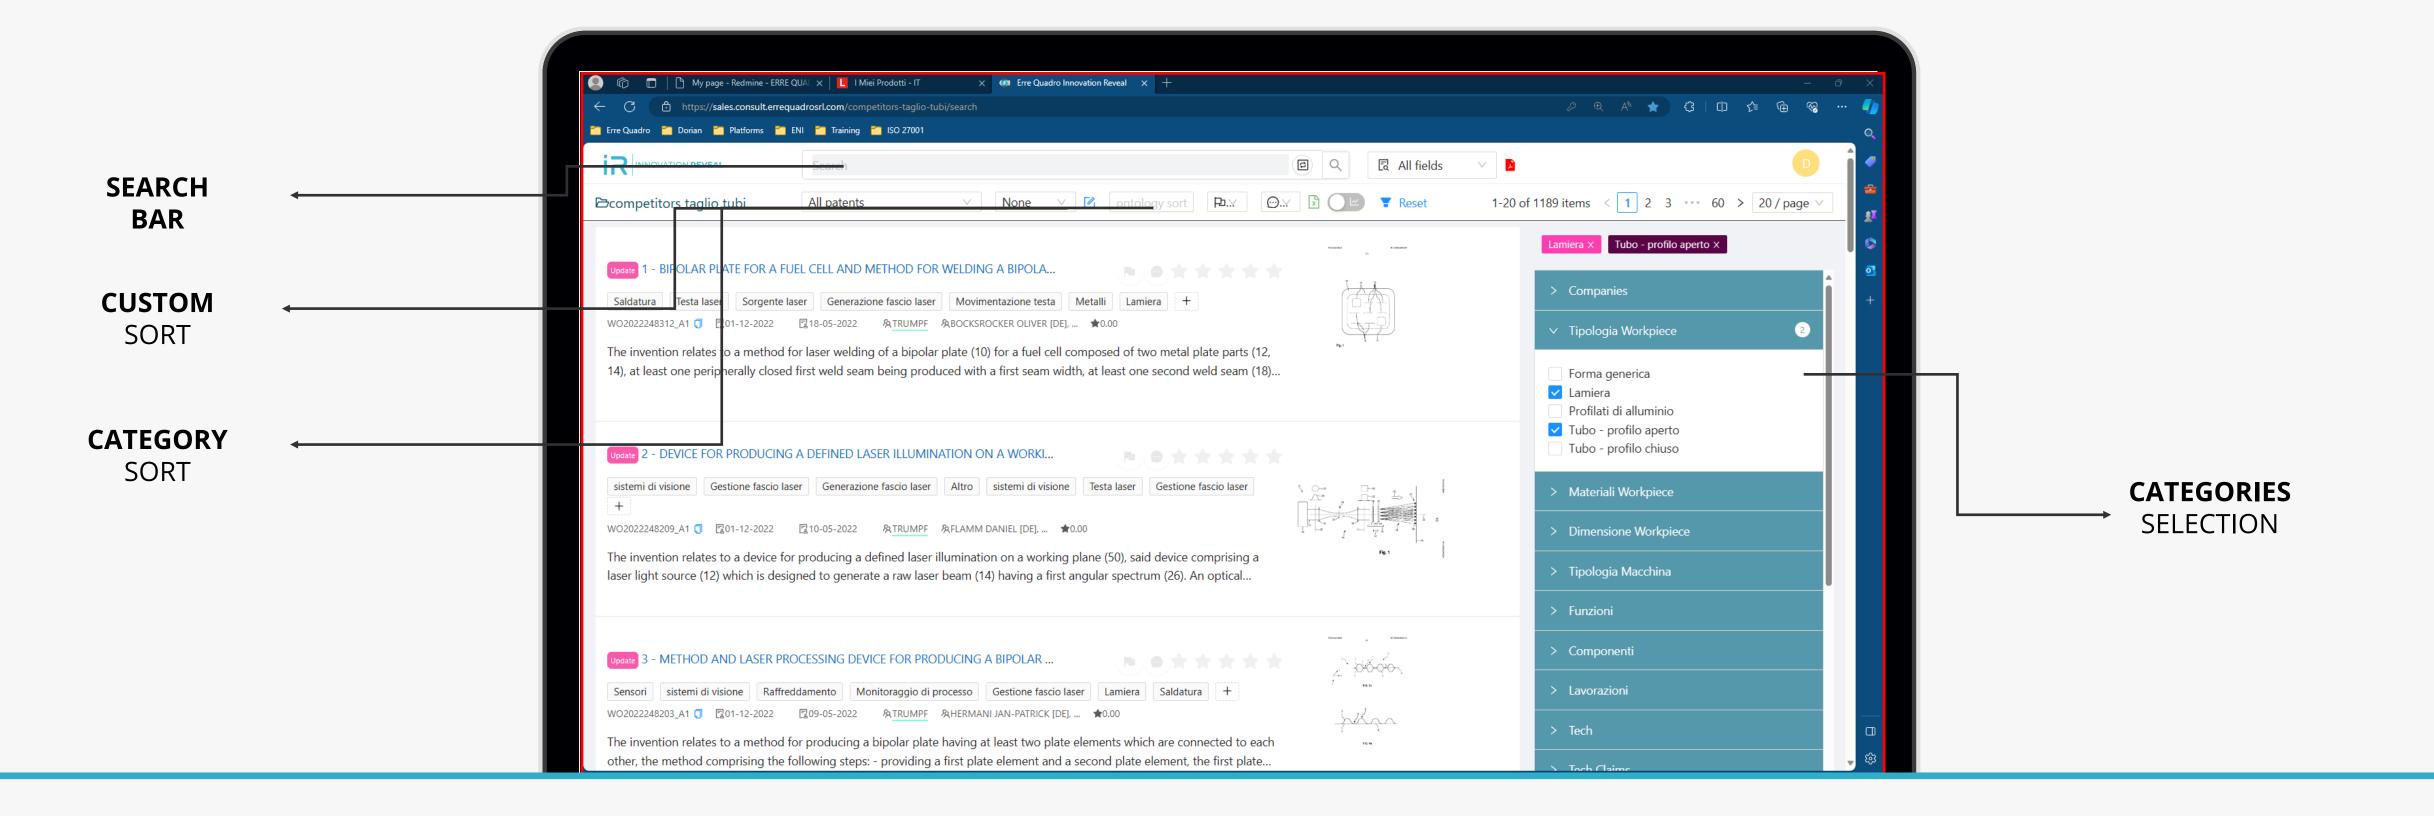

## Identification and sorting

#### **CATEGORY SELECTION**

Patent selection according to categories of interest

#### **CATEGORY SORT**

Sorting based on relevance to classification categories

#### **CUSTOM SORT**

Document sorting based on user-defined criteria

#### **SEARCH BAR**

Creation of database queries and selection of all and only documents of interest